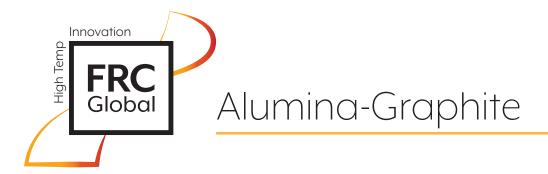

## **Our products**

Ladle Shrouds, Tundish Stopper Rods, Submerged Entry Shrouds, and Submerged Entry Nozzles. FRC can provide alumina graphite products for your shrouding and flow control needs. Our ISO-statically pressed carbon bonded alumina graphite products are resistant to thermal shock, erosion, and mechanical stresses. Argon shrouding is available for specialty steel applications. Customized designs available to maximize your productivity while prioritizing safety.