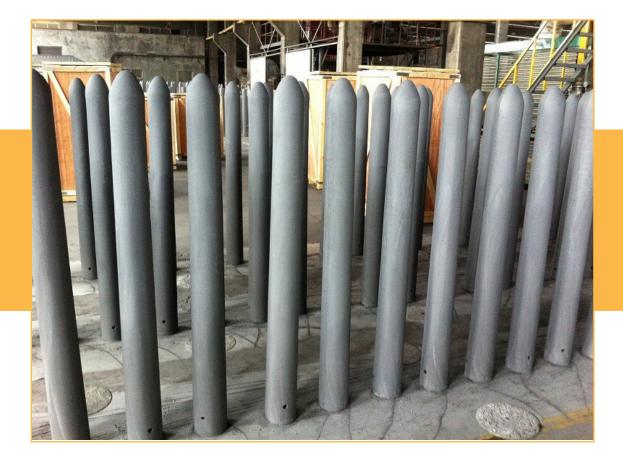

## **Our products**

Ladle Shrouds, Tundish Stopper Rods, Submerged Entry Shrouds, and Submerged Entry Nozzles. FRC can provide alumina graphite products for your shrouding and flow control needs. Our ISO-statically pressed carbon bonded alumina graphite products are resistant to thermal shock, erosion, and mechanical stresses. Argon shrouding is available for specialty steel applications. Customized designs available to maximize your productivity while prioritizing safety.